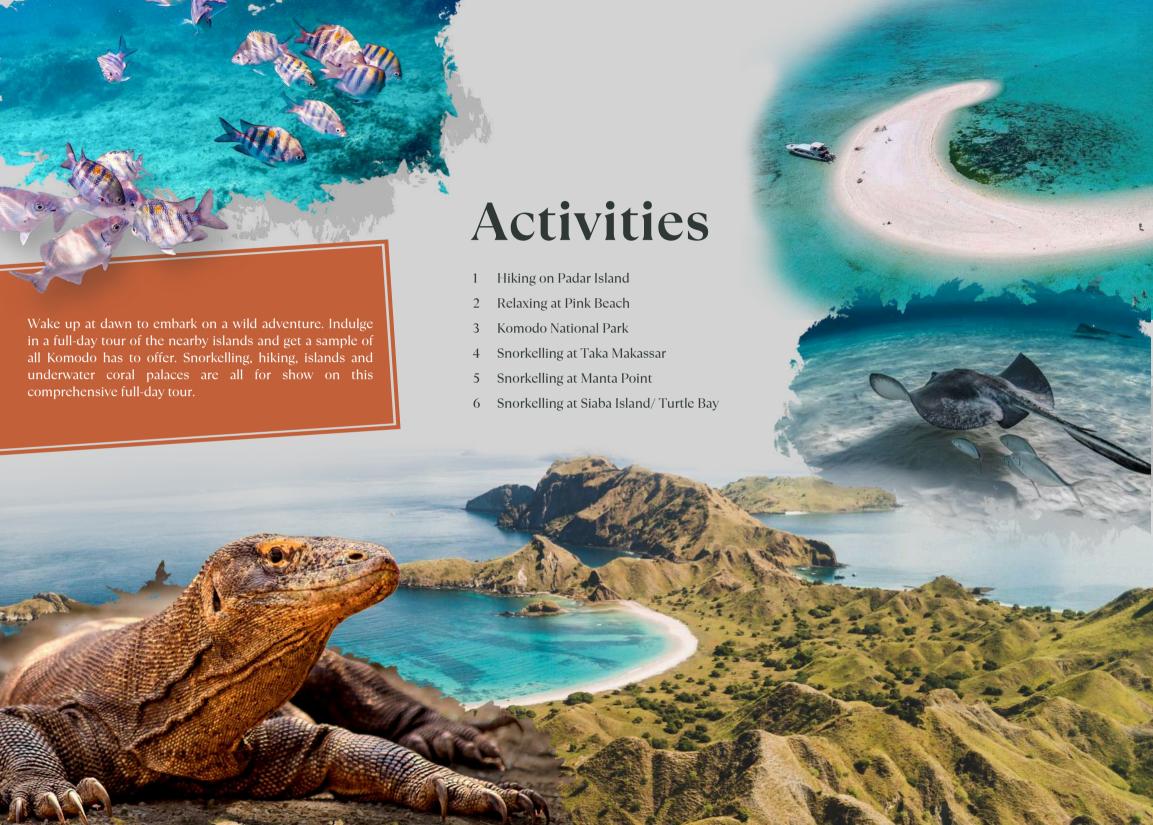

## Pricing

Our boat prices vary depending on the number of guests joining the tour.

- Private boat from  $7\ 500\ 000$ 

Sharing boat

1500000

DR / perso

- for 15-20 passenger

# Tour Details & Transportation

Tour time:

7:00 AM - 4:00 PM

Departure from Pink Harbour Labuan Bajo Please be ready 15min before the trip start time



#### Included

Refreshments, Lunch, Snorkelling Equipment. Sharing and Private boat: Tour start at main harbour Labuan Bajo

#### **Excluded**

Park Entrance Fee (~500k/passenger).

Price varies with season and week day.

For options to privatize this vessel or another one, please discuss with our team.

### For Reservations

Please contact Front Office in person

or

**\*\*** +62 81237750378

Or